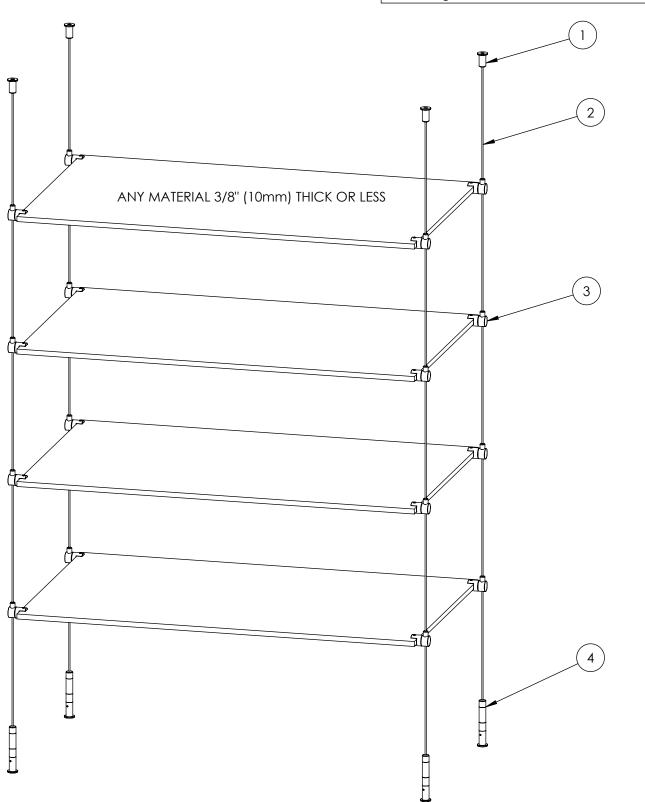

# 4-CABLE SHELVING SYSTEM WITH SIDE CLAMPS

| BILL OF MATERIALS |                |      |
|-------------------|----------------|------|
| ITEM #            | GRIPLOCK P/N   | QTY. |
| 1                 | DG-CC-SAT      | 4    |
| 2                 | DAS-25-71-xxx* | 4    |
| 3                 | DG-25-SCU-SAT  | 16   |
| 4                 | DG-TNS-SAT     | 4    |

\*xxx is length of cable in inches. Stock lenghts are 60", 120", 180" & 240"

DATE: 07/15/08

FILE: Floor to Ceiling Shelving w