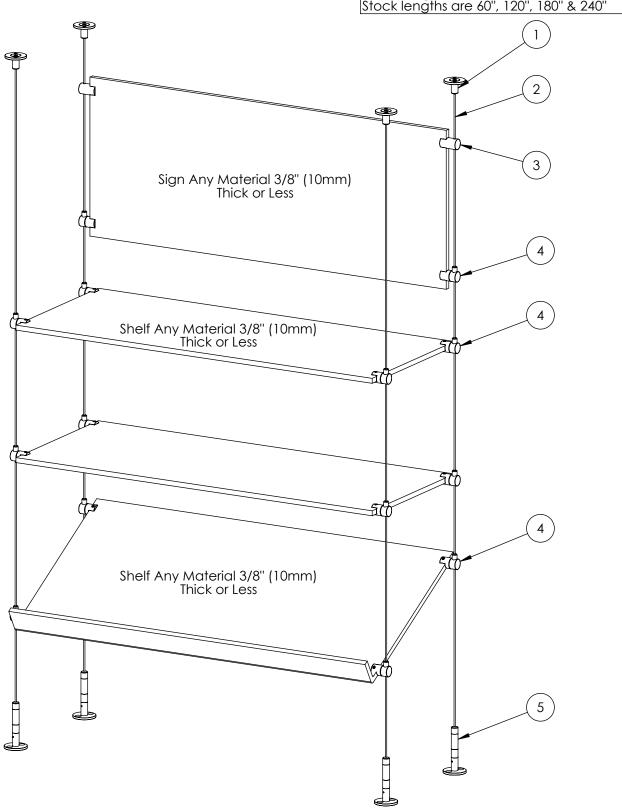

## 4-CABLE FLOOR TO CEILING DG-25-SCU-SAT SHELVING/SIGN ASSEMBLY

|        | BILL OF MATERIALS |      |  |
|--------|-------------------|------|--|
| ITEM # | GRIPLOCK P/N      | QTY. |  |
| 1      | DG-CC-APLT-SAT    | 4    |  |
| 2      | DAS-25-71-xxx*    | 4    |  |
| 3      | DG-GC-SAT         | 2    |  |
| 4      | DG-25-SCU-SAT     | 14   |  |
| 5      | DG-TNS-APLT-SAT   | 4    |  |

\*xxx is length of cable in inches. Stock lengths are 60", 120", 180" & 240"

DATE: 09/02/08

FILE: Sign-Shelf Side Clamp System. Floor & Ceiling Anchor Plates