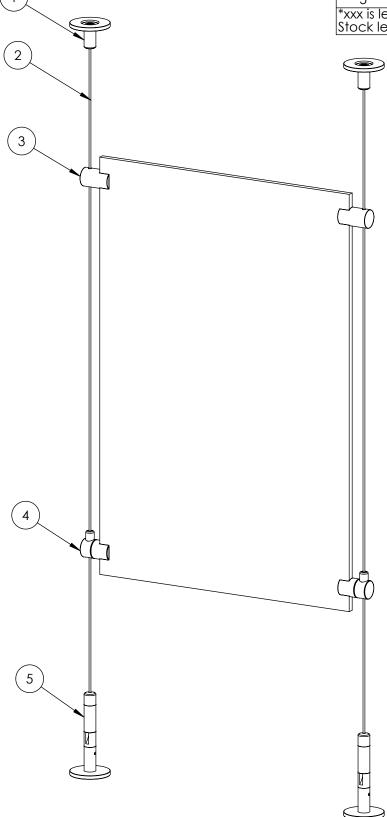

# 2-CABLE FLOOR TO CEILING SIGN SYSTEM WITH SIDE CLAMPS

|        | BILL OF MATERIALS |      |
|--------|-------------------|------|
| ITEM # | GRIPLOCK P/N      | QTY. |
| 1      | DG-CC-CPLT-SAT    | 2    |
| 2      | DAS-20-87-xxx*    | 2    |
| 3      | DG-GC-SAT         | 2    |
| 4      | DG-25-SCU-SAT     | 2    |
| 5      | DG-TNS-CPLT-SAT   | 2    |

\*xxx is length of cable in inches. Stock lengths are 60", 120", 180" & 240"

| DATE: | 07/17/08 |
|-------|----------|
|-------|----------|

FILE: 2 Cable Floor to Ceiling Sign Clamps & CPLT

PROPRIETARY AND CONFIDENTIAL